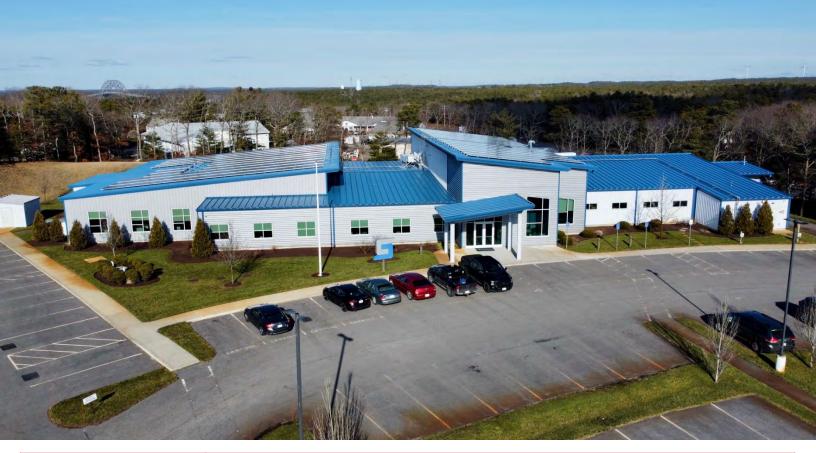

## FOR SUB-LEASE

27,150 SF – Office Space - Subdividable 7 Technology Park Drive, Bourne, MA

| Size:           | 2,928 SF up to the Entire Building of 27,150 SF. Mix of Open & Private Offices. Shared Conference Room, Baths and Large Kitchenette |
|-----------------|-------------------------------------------------------------------------------------------------------------------------------------|
| Interior:       | Space to be delivered vacant. Desks & Cubes as shown on Attached Floorplan have been Removed.                                       |
| Parking Spaces: | 117 non-exclusive spaces.                                                                                                           |
| Location:       | 1.5 Miles from the Bourne Bridge. Adjacent to MacArthur Blvd. / Route 28.                                                           |
| CAM:            | \$5.75 SF, includes All Utilities, Snow, Landscaping, Interior Janitorial, Trash.                                                   |
| For Sub-Lease:  | \$17.00 SF Plus CAM.                                                                                                                |