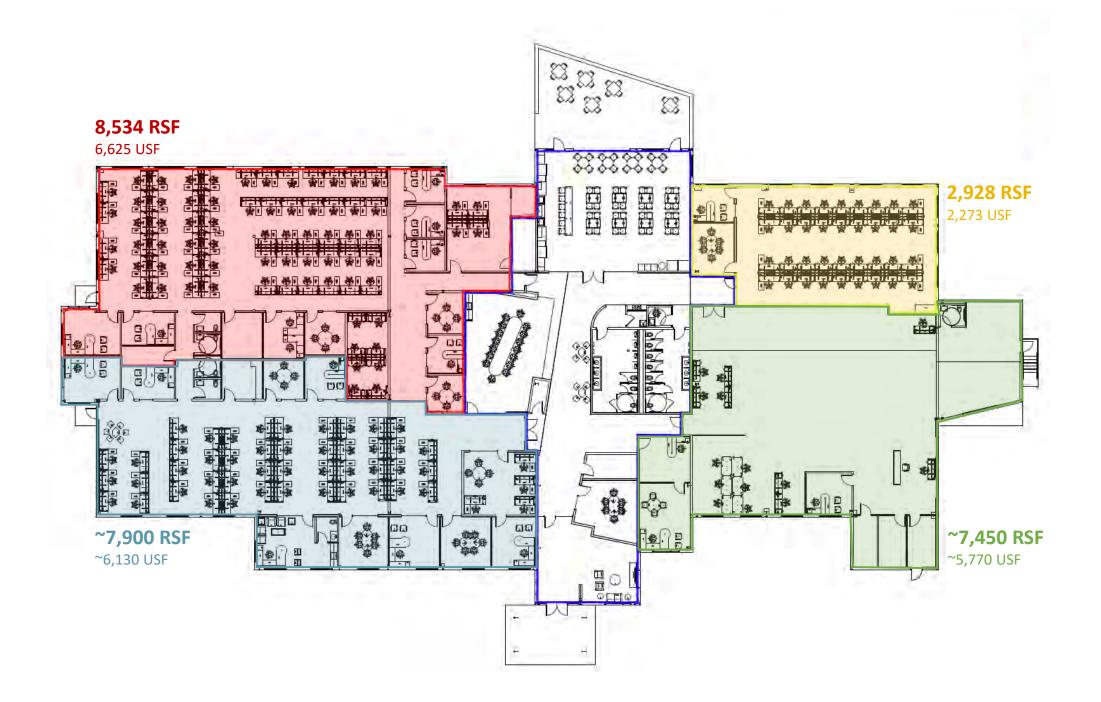

## FOR SUB-LEASE

27,150 SF – Office Space - Subdividable 7 Technology Park Drive, Bourne, MA

| Size:           | 2,928 SF up to the Entire Building of 27,150 SF. Mix of Open & Private Offices. Shared Conference Room, Baths and Large Kitchenette |
|-----------------|-------------------------------------------------------------------------------------------------------------------------------------|
| Interior:       | Space to be delivered vacant. Desks & Cubes as shown on Attached Floorplan have been Removed.                                       |
| Parking Spaces: | 117 non-exclusive spaces.                                                                                                           |
| Location:       | 1.5 Miles from the Bourne Bridge. Adjacent to MacArthur Blvd. / Route 28.                                                           |
| CAM:            | \$5.75 SF, includes All Utilities, Snow, Landscaping, Interior Janitorial, Trash.                                                   |
| For Sub-Lease:  | \$17.00 SF Plus CAM.                                                                                                                |