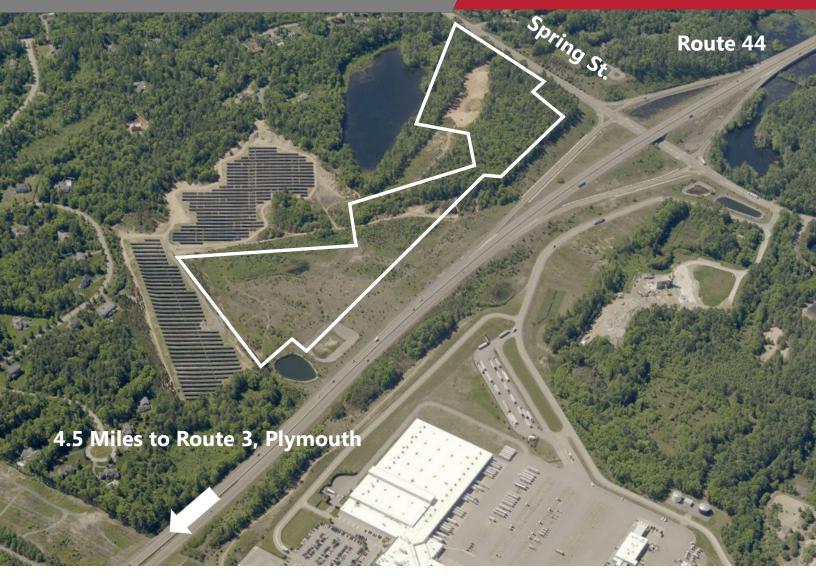

## FOR SALE 1 to 42 Acres

1 to 42 Acres
Spring Street, Carver & Plympton MA

| Lot Sizes | 1 to 42 Acres. Lots to be created per Buyers Request.                                                               |
|-----------|---------------------------------------------------------------------------------------------------------------------|
| Use       | Commercial                                                                                                          |
| Utilities | Electric, Well Water, On-Site Septic                                                                                |
| Zoning    | The Land in Carver is Zoned Spring Street Innovation District (SSID) The Land in Plympton is Zoned Industrial (IND) |
| RE Taxes  | Carver: \$27.29 per 1,000<br>Plympton: \$17.68 per 1,000                                                            |