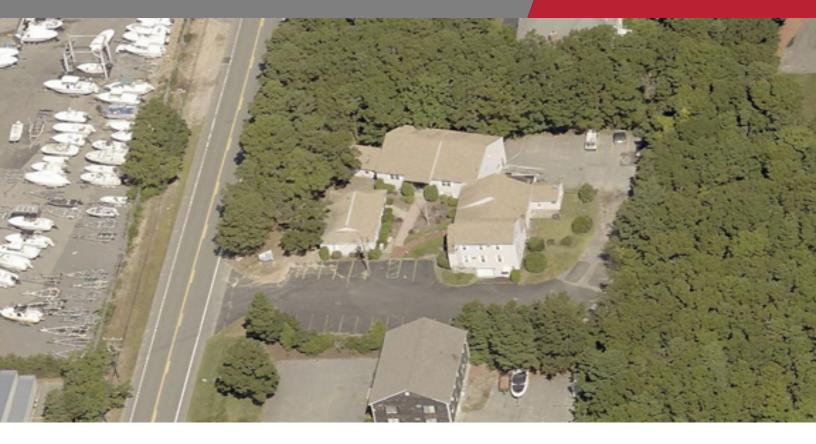

## FOR SALE

11,969 SF Mixed Use / Investment Property 116 State Road, Sagamore Beach, MA

| Bldg. & Lot Size:  | 11,969 SF on .83 Acres. 14 Units Total including one Apartment. |
|--------------------|-----------------------------------------------------------------|
| Utilities:         | Electric, Municipal Water, On Site Septic, Natural Gas & Oil.   |
| Zoning:            | B-2 (Business 2)                                                |
| Real Estate Taxes: | \$9,675.                                                        |
| Tenants:           | 13 Units Rented, 1 Vacant. All Tenants except 1 are T.A.W.      |
| Upside Potential:  | Most Rents are Below Market and Include Utilities.              |
| For Sale:          | \$850,000                                                       |